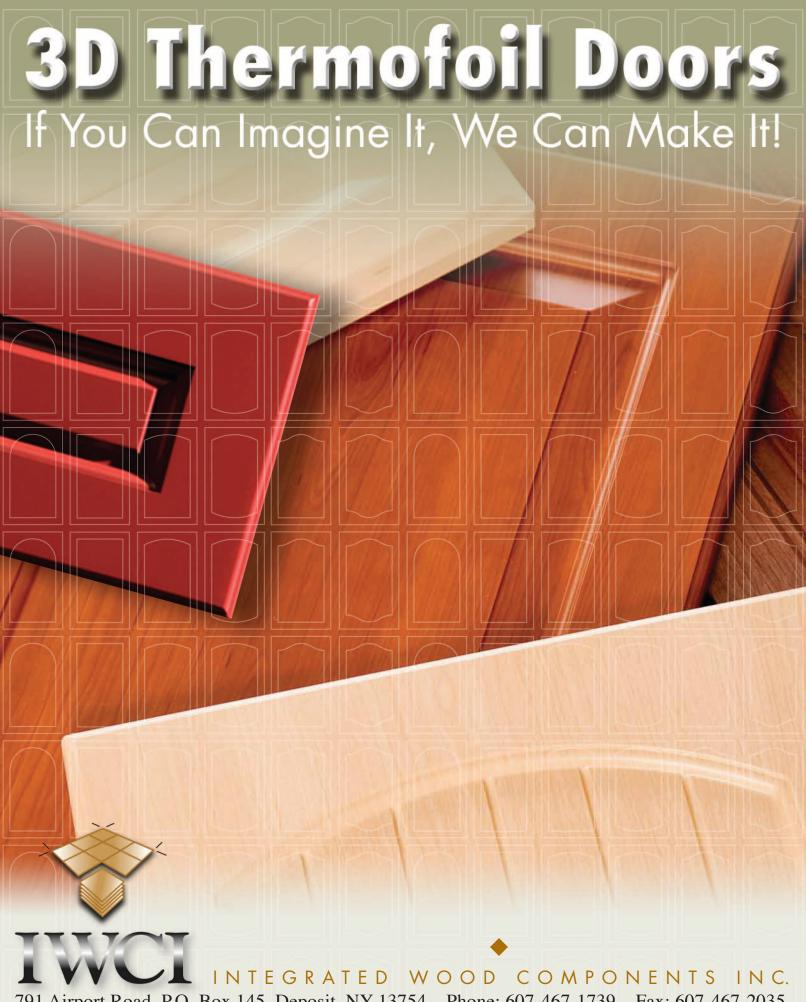

## Endless Profiles and Finishes Are Available

At Integrated Wood Components Inc. (IWCI), we produce the finest contemporary and classically designed cabinet doors and draw fronts built to the highest quality standard using the best modern materials and the most advanced technology to produce an accurate, superior product.

Our 3D thermofoil manufacturing process, combined with the latest state-of-the-art technology and highest grade materials, ensures perfect doors and draw fronts every time. With a diverse product line that continues to grow, and flexibility to customize any product you need, our doors are available in an almost limitless selection of styles and colors. If you are currently using a profile, color or style that you would like us to produce for you, just contact us and we would be happy to custom match it.

Moldings and other 3D component parts are also available.